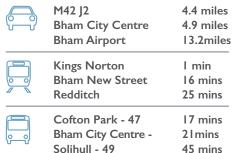

l**

- · Car parking to front of unit
- · Concrete yard

#### Offices

- · Open plan ground and first floor
- Kitchenette
- · Heating and lighting
- WCs

# ACCOMMODATION (GEA)

| Description                               | sq ft | sq m            |
|-------------------------------------------|-------|-----------------|
| Warehouse<br>Ground & First Floor Offices | -,    | 319.79<br>62.98 |
| Total                                     | 4,120 | 382.77          |

#### **EPC**

D-78. - to be reassessed post refurbishment.

### RENT/TERMS

On application.

#### **PLANNING**

The building is suitable for B2, B8 and E uses which covers light industrial, general industrial and storage and distribution.

#### **BUSINESS RATES**

Rateable Value (2023) £36,000.

www.kingsnortonbusinesscentre.co.uk





Neil Slade neil.slade@harrislamb.com



Will Arnold will.arnold@cushwake.com



**BIRMINGHAM** 

Misrepresentation Act 1967 - Whilst all the information in these particulars is believed to be correct, neither the agent nor their clients guarantee its accuracy nor is it intended to form any part of any contract. All areas quoted are approximate. FEBRUARY 2024.

Cotteridge

14 Castle Road

KINGS NORTON

BUSINESS CENTRE

Kings Norton

J3 M42/J15 M40

Solihull